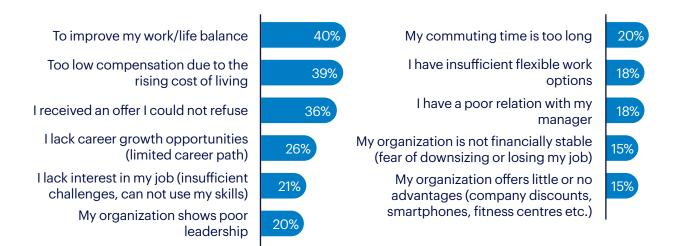

# understand employee intentions to leave and reasons to 'job switch'.

For many employees, the Great Resignation turned into the Great Regret. Although job switching is on the decline, it's important to understand the demographics and reasons for employee departures to help prevent losing large swaths of staff.

Randstad research found that younger employees are more likely to switch. Men and blue collar workers were also the biggest job switchers.

A skewed work-life balance and insufficient compensation for the rising cost of living are the most important reasons for Canadian employees to leave their employers. Other explanations include 'an irresistible job offer' and 'lacking career growth opportunities'.

Low compensation is especially relevant for women (44%), along with lack of interest in their job (23%) and insufficient flexible work options (19%).

# reasons to leave an employer.