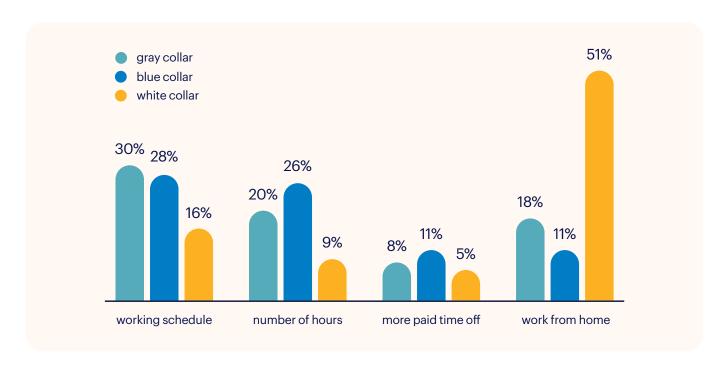

# flexibility is important to all workers.

As many employers attempt to mandate a return to the office, they are being met with resistance. After almost three years of remote work in the wake of the global pandemic, employees have come to value the flexibility associated with working from home. Survey data suggests that many Canadians would consider changing jobs if forced back to their offices full time.

Although non-office workers haven't enjoyed this flexibility, typically due to the onsite nature of their

jobs, the rigid schedules of their work or the inability of employers to accommodate remote work, that doesn't mean they don't desire it.

Data from Randstad's Workmonitor Pulse Survey showed non-office workers deeply want more job flexibility, which they prioritize nearly as much as pay. They believe their employers can do more to meet this need.

Around 30% of blue and gray collar talent want a fourday or reduced work week, split shifts, night shifts or flexible weekend hours. In comparison, a majority of white collar workers want remote options.

# what type of flexible working arrangement is most valuable to you?

Employers can develop policies that help people better cope with their personal demands, including:

- Redefining work for non-office workers into activities that can be performed off-site and outside of normal business hours
- Offering more support to help employees address personal obligations, e.g. on-site child care or caregiver stipends
- Providing impactful employee assistance to reduce stress and improve energy levels, e.g. customized wellness programs, on-site fitness facilities in the workplace