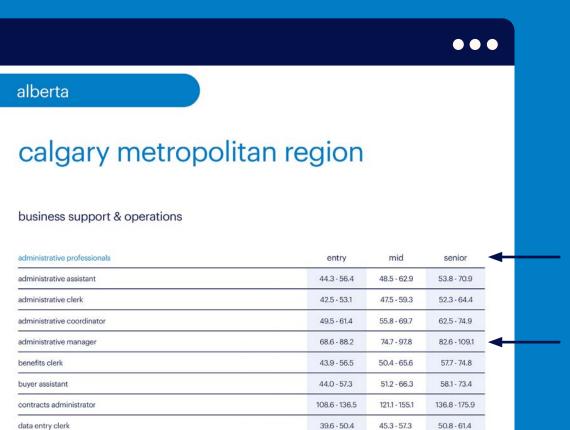

# calgary metropolitan region

#### business support & operations

| administrative professionals | entry         | mid           | senior        |
|------------------------------|---------------|---------------|---------------|
| administrative assistant     | 44.3 - 56.4   | 48.5 - 62.9   | 53.8 - 70.9   |
| administrative clerk         | 42.5 - 53.1   | 47.5 - 59.3   | 52.3 - 64.4   |
| administrative coordinator   | 49.5 - 61.4   | 55.8 - 69.7   | 62.5 - 74.9   |
| administrative manager       | 68.6 - 88.2   | 74.7 - 97.8   | 82.6 - 109.1  |
| benefits clerk               | 43.9 - 56.5   | 50.4 - 65.6   | 57.7 - 74.8   |
| buyer assistant              | 44.0 - 57.3   | 51.2 - 66.3   | 58.1 - 73.4   |
| contracts administrator      | 108.6 - 136.5 | 121.1 - 155.1 | 136.8 - 175.9 |
| data entry clerk             | 39.6 - 50.4   | 45.3 - 57.3   | 50.8 - 61.4   |
| dispatch administrator       | 55.5 - 70.6   | 62.7 - 80.6   | 70.7 - 90.6   |
| document services specialist | 36.3 - 47.3   | 42.7 - 54.3   | 48.1 - 56.8   |
| documentation specialist     | 44.7 - 59.0   | 53.7 - 68.6   | 60.6 - 72.8   |
| donor relations coordinator  | 58.2 - 76.3   | 67.4 - 90.1   | 78.7 - 104.3  |
| executive assistant          | 62.5 - 85.5   | 73.1 - 100.9  | 84.9 - 114.8  |
| file clerk                   | 39.3 - 51.8   | 47.1 - 59.8   | 52.8 - 63.3   |
| HR coordinator               | 43.7 - 55.9   | 49.6 - 63.1   | 55.0 - 68.2   |
| insurance claims clerk       | 43.3 - 54.9   | 49.4 - 63.0   | 56.0 - 71.1   |
| inventory clerk              | 42.7 - 54.2   | 48.9 - 62.2   | 55.3 - 69.9   |
| inventory coordinator        | 51.7 - 65.9   | 57.6 - 74.8   | 64.9 - 84.7   |
| invoicing clerk              | 42.7 - 55.0   | 49.0 - 62.7   | 54.7 - 68.3   |
| lease administrator          | 54.5 - 71.5   | 63.1 - 83.5   | 72.7 - 95.4   |
| leasing coordinator          | 50.3 - 66.0   | 58.3 - 77.1   | 67.0 - 87.8   |
| legal assistant              | 53.5 - 73.5   | 63.9 - 87.9   | 74.8 - 99.5   |