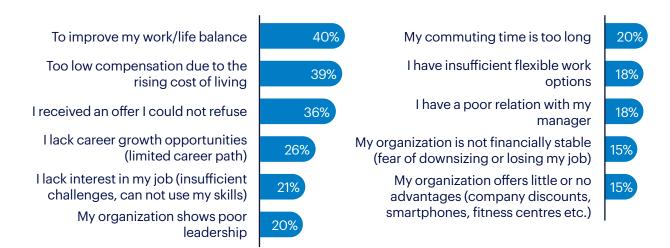

Randstad research found that younger employees are more likely to switch. Men and blue collar workers were also the biggest job switchers.

A skewed work-life balance and insufficient compensation for the rising cost of living are the most important reasons for Canadian employees to leave their employers. Other explanations include 'an irresistible job offer' and 'lacking career growth opportunities'.

Low compensation is especially relevant for women (44%), along with lack of interest in their job (23%) and insufficient flexible work options (19%).

## reasons to leave an employer.