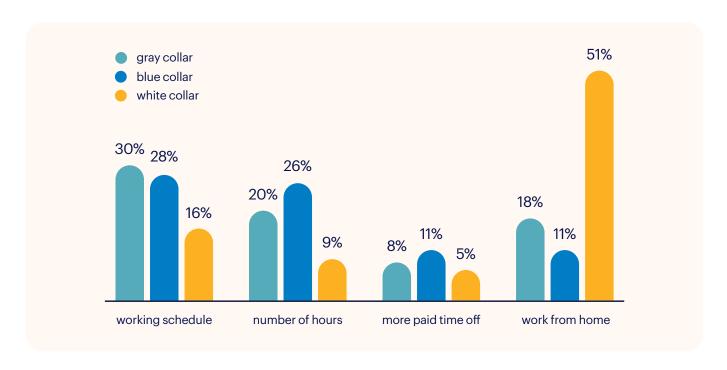

Although non-office workers haven't enjoyed this flexibility, typically due to the onsite nature of their

jobs, the rigid schedules of their work or the inability of employers to accommodate remote work, that doesn't mean they don't desire it.

Data from Randstad's Workmonitor Pulse Survey showed non-office workers deeply want more job flexibility, which they prioritize nearly as much as pay. They believe their employers can do more to meet this need.

Around 30% of blue and gray collar talent want a fourday or reduced work week, split shifts, night shifts or flexible weekend hours. In comparison, a majority of white collar workers want remote options.

# what type of flexible working arrangement is most valuable to you?

Employers can develop policies that help people better cope with their personal demands, including:

- Redefining work for non-office workers into activities that can be performed off-site and outside of normal business hours
- Offering more support to help employees address personal obligations, e.g. on-site child care or caregiver stipends
- Providing impactful employee assistance to reduce stress and improve energy levels, e.g. customized wellness programs, on-site fitness facilities in the workplace