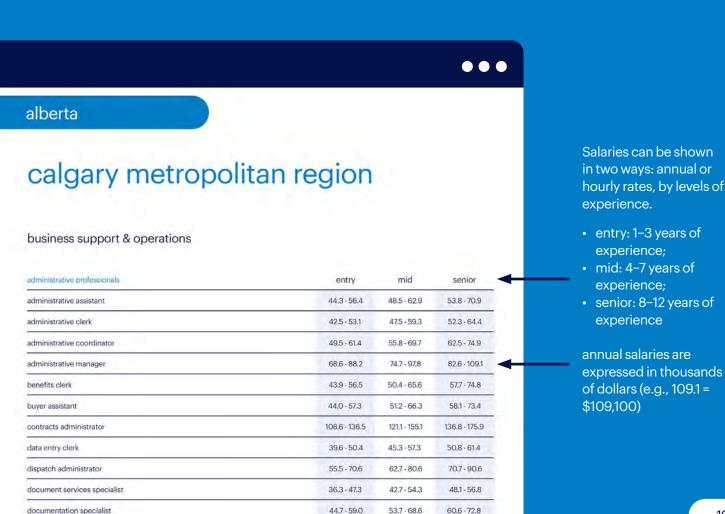

donor relations coordinator

executive assistant

Salary ranges correspond to the 25th and 75th percentiles for entry-level (1–3 years of experience), mid-level (4–7 years of experience), and senior-level (8–12 years of experience) positions. All salaries are expressed in thousands of dollars (e.g., 55.6 = \$55,600) and represent annual base salaries (before benefits), except for industrial support salaries, which are presented in hourly rates. Roles in finance and accounting correspond to the 25th and 75th percentiles for the 1st, 3rd, 5th, and 10th years of experience and are based on both our internal data and ERI data.

For management roles, given that a company's size affects its wages more than employees' years of experience, salaries vary according to company income. The data is categorized by region, rather than by city, to account for the growing importance of remote work.

## calgary metropolitan region

#### business support & operations

| administrative professionals | entry         | mid           | senior        |
|------------------------------|---------------|---------------|---------------|
| administrative assistant     | 44.3 - 56.4   | 48.5 - 62.9   | 53.8 - 70.9   |
| administrative clerk         | 42.5 - 53.1   | 47.5 - 59.3   | 52.3 - 64.4   |
| administrative coordinator   | 49.5 - 61.4   | 55.8 - 69.7   | 62.5 - 74.9   |
| administrative manager       | 68.6 - 88.2   | 74.7 - 97.8   | 82.6 - 109.1  |
| benefits clerk               | 43.9 - 56.5   | 50.4 - 65.6   | 57.7 - 74.8   |
| buyer assistant              | 44.0 - 57.3   | 51.2 - 66.3   | 58.1 - 73.4   |
| contracts administrator      | 108.6 - 136.5 | 121.1 - 155.1 | 136.8 - 175.9 |
| data entry clerk             | 39.6 - 50.4   | 45.3 - 57.3   | 50.8 - 61.4   |
| dispatch administrator       | 55.5 - 70.6   | 62.7 - 80.6   | 70.7 - 90.6   |
| document services specialist | 36.3 - 47.3   | 42.7 - 54.3   | 48.1 - 56.8   |
| documentation specialist     | 44.7 - 59.0   | 53.7 - 68.6   | 60.6 - 72.8   |
| donor relations coordinator  | 58.2 - 76.3   | 67.4 - 90.1   | 78.7 - 104.3  |
| executive assistant          | 62.5 - 85.5   | 73.1 - 100.9  | 84.9 - 114.8  |
| file clerk                   | 39.3 - 51.8   | 47.1 - 59.8   | 52.8 - 63.3   |
| HR coordinator               | 43.7 - 55.9   | 49.6 - 63.1   | 55.0 - 68.2   |
| insurance claims clerk       | 43.3 - 54.9   | 49.4 - 63.0   | 56.0 - 71.1   |
| inventory clerk              | 42.7 - 54.2   | 48.9 - 62.2   | 55.3 - 69.9   |
| inventory coordinator        | 51.7 - 65.9   | 57.6 - 74.8   | 64.9 - 84.7   |
| invoicing clerk              | 42.7 - 55.0   | 49.0 - 62.7   | 54.7 - 68.3   |
| lease administrator          | 54.5 - 71.5   | 63.1 - 83.5   | 72.7 - 95.4   |
| leasing coordinator          | 50.3 - 66.0   | 58.3 - 77.1   | 67.0 - 87.8   |
| legal assistant              | 53.5 - 73.5   | 63.9 - 87.9   | 74.8 - 99.5   |